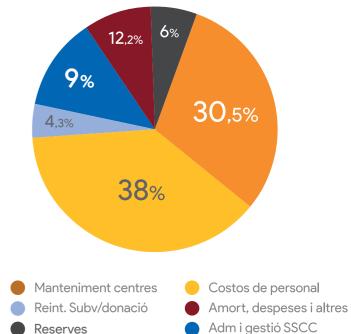

per facilitar el seu desplaçament de casa a l'escola.

# 1122 Beneficiaris/es Directes

+6810

**Sinin**Profesionals

25%

75%

España

**Indirectes** 

Beneficiaris/es

Ingressos de l'activitat '17

Dades econòmiques

150.266,9€

### Origen fons



### Sensibilització i Educació pel desenvolupament

### NAHUAL 2017

Educació i sensibilització pel desenvolupament que facilita l'estada a Catalunya a professionals d'Amèrica del Sud i que fomenta un intercanvi professional i personal.

# BICICLETES PER A L'EDUCACIÓ: SENSIBILITZACIÓ

Accions de difusió i sensibilització al territori espanyol de les experiències de cooperació a la regió de Palmarin (Senegal).

# Voluntaris/es de diferents naciona de Girona i rodali



# Presència territorial Guatemala Marroc

Senegal

### Resultats explotació



# Desenvolupament a Catalunya

### **INCUBA DONES BARCELONA**

Formar, apoderar i recolzar a grups de dones per a què puguin liderar els seus projectes d'emprenedoria personal i professional, i millorar les seves condicions de vida actuals.

### **EFCI DONES EMPRENEDORES**

### (Catalunya)

Programa formatiu amb caràcter innovador que fomenta l'autonomia i l'apoderament de les dones a través de la creativitat i la innovació.

## Participació en activitats solidàries i cooperació

- Grup de codesenvolupament.
- Apoderament econòmic de la dona al mercat laboral actual.
- Jornada anual coordinadora d'ONG's solidàries.
- 12a Nit del voluntariat.
- Jornada commemoració de la declaració dels Drets Humans.
- Participació actes Dia internacional per l'eradicació violència de gènere i de la pobre